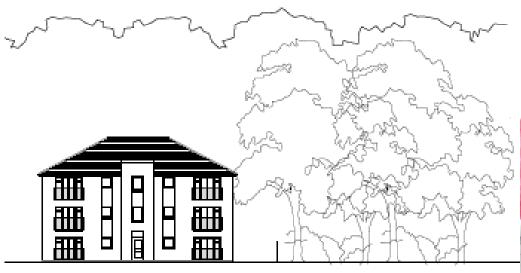

#### Shephall Way – 9 homes

- Planning achieved in May 2019
- Contractor procured in July 2019
- Start on site imminent
- Anticipated completion in September 2020.