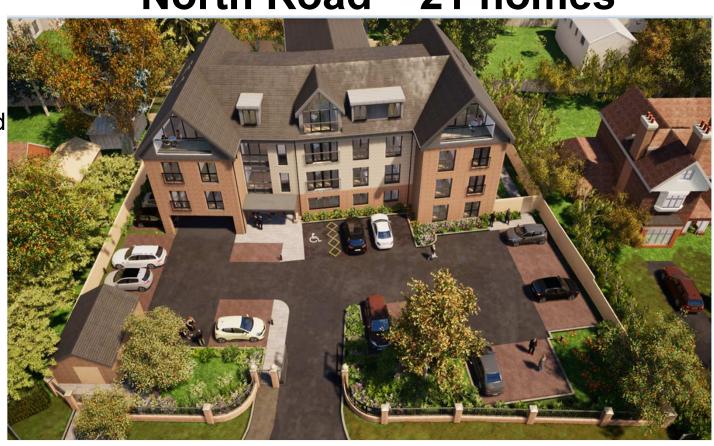

#### North Road – 21 homes

- Planning achieved in May 2019
- Contractor procured in July 2019
- Start on site imminent
- Anticipated completion in early 2021.
- Private sale properties used to subsidise further Council building.